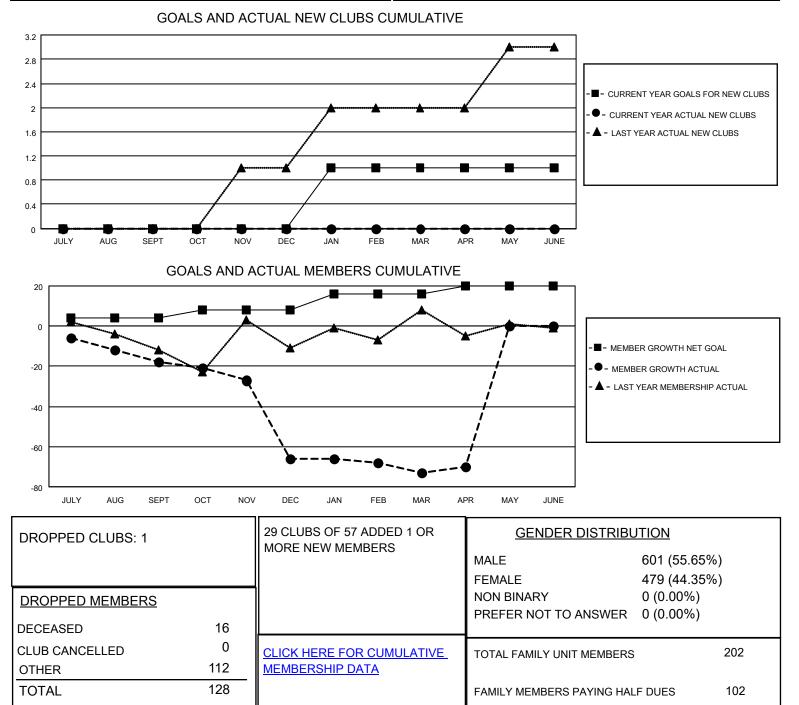

## LOCATION AUSTRALIA

District 201N3

Results as of: 4/30/2022

| Clubs                 |               |           |               | Members               |                         |                         |                                                    |
|-----------------------|---------------|-----------|---------------|-----------------------|-------------------------|-------------------------|----------------------------------------------------|
| RESULTS FOR 2021-2022 |               |           |               | RESULTS FOR 2021-2022 |                         |                         |                                                    |
| QUARTER               | NEW CLUB GOAL | NEW CLUBS | DROPPED CLUBS | QUARTER               | MBER GROWTH NET<br>GOAL | MEMBER GROWTH<br>ACTUAL | DROPPED<br>MEMBERS ACTUAL<br>(including transfers) |
| JULY/AUG/SEPT         | 0             | 0         | 0             | JULY/AUG/SEPT         | 4                       | 16                      | 30                                                 |
| OCT/NOV/DEC           | 0             | 0         | 0             | OCT/NOV/DEC           | 4                       | 12                      | 58                                                 |
| JAN/FEB/MAR           | 1             | 0         | 0             | JAN/FEB/MAR           | 8                       | 31                      | 32                                                 |
| APR/MAY/JUNE          | 0             | 0         | 1             | APR/MAY/JUNE          | 4                       | 13                      | 8                                                  |